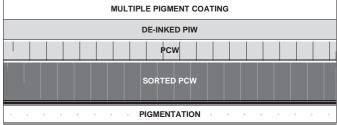

# MM Liner (GD2)

General Description: Fully Coated White Lined Chipboard for Litho Lamination

### **Board Construction**





## **Board Specification**

| Microns µm Tolerance (+/- 5%) | Gsm<br>(+/- 2%) | Burst (kPa) | Smoothness µm | Gloss 75° (%) | Brightness (%) |
|-------------------------------|-----------------|-------------|---------------|---------------|----------------|
| 210                           | 180             | 340         | < 2.5         | > 45          | 80             |
| 245                           | 210             | 400         | < 2.5         | > 45          | 80             |
| 270                           | 230             | 420         | < 2.5         | > 45          | 80             |

#### What are the uses for this board?

#### **Cartons:**

Litho Lamination, Lamination to Greyboard, POS/Display Outers, Multi-purpose cartons, Heavy duty corrugated cartons, High quality cor